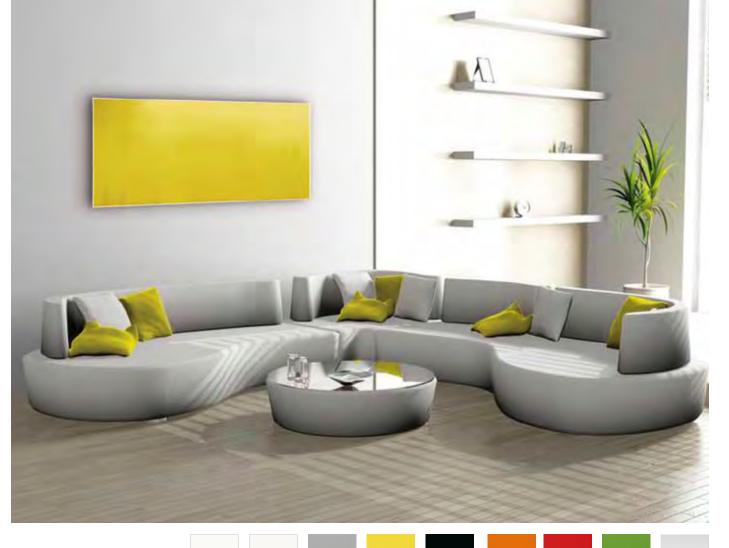

## **CRYSTAL**

## GLASS PANEL RADIATORS

**C**RYSTAL: a tempered glass radiator trimmed with a thin aluminium frame.

Finished on one side with coloured tempered glass and aluminium trim, CRYSTAL radiators are equally suitable for the home or office. With the chromed and polished flat drying rails, CRYSTAL radiators become towel dryers for a stylish bathroom solution.

## Slim glass wall-mounted radiator

- Maximum energy efficiency
- Immediate effect
- Ideal for living rooms, bedrooms, bathrooms and offices
- Choice of 8 colours + decorative mirror
- Comfortable radiant heating
- Optional towel hanging rails
- Outputs from 250 to 1100 Watts
- Three heights:600, 1200 and 1800mm
- 400 and 600mm wide
- Optional integrated wireless thermostatic programmer