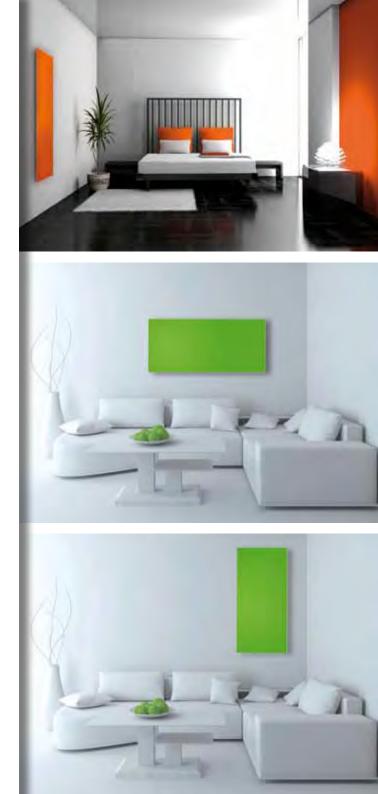

## **CRYSTAL**

## GLASS PANEL RADIATORS

**C**RYSTAL: a tempered glass radiator trimmed with a thin aluminium frame.

Finished on one side with coloured tempered glass and aluminium trim, CRYSTAL radiators are equally suitable for the home or office. With the chromed and polished flat drying rails, CRYSTAL radiators become towel dryers for a stylish bathroom solution.

## Slim glass wall-mounted radiator

- Maximum energy efficiency
- Immediate effect
- Ideal for living rooms, bedrooms, bathrooms and offices
- Choice of 8 colours + decorative mirror
- Comfortable radiant heating
- Optional towel hanging rails
- Outputs from 250 to 1100 Watts
- Three heights:600, 1200 and 1800mm
- 400 and 600mm wide
- Optional integrated wireless thermostatic programmer